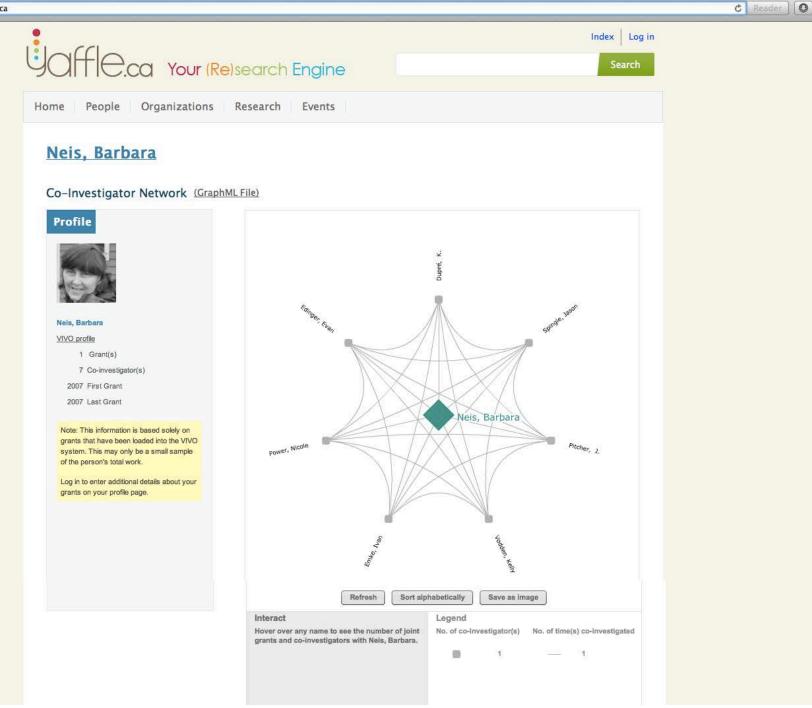

## **YAFFLE 360 SHOW AND TELL**

Profiles include elements such as:

- 1. Contact information
- 2. Affiliation
- 3. Links to web pages
- 4. Research areas
- 5. Research projects
- 6. Role expanded to include Broker
- 7. Expertise (for public and institution)
- 8. Teaching
- 9. Co-publication networks
- 10. Project collaboration networks