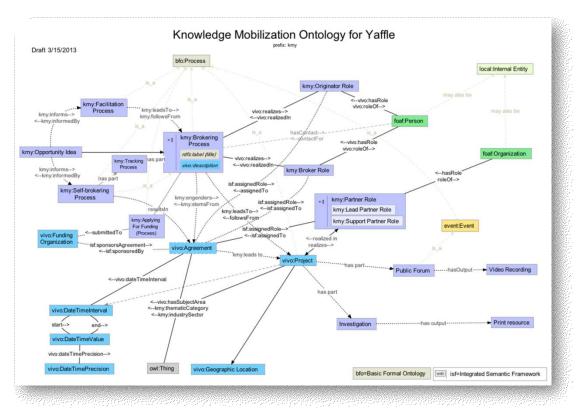

## THE KMY ONTOLOGY

- The working group: Memorial, Cornell, and Johns Hopkins
- Focused on modelling KMb based on Harris Centre model
- Semantic Web technologies allow us to describe relationships between concepts