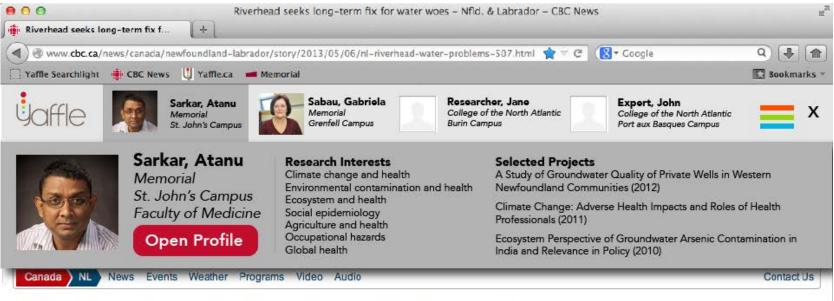

## **YAFFLE 360 SHOW AND TELL**

Profiles include elements such as:

- 1. Contact information
- 2. Affiliation
- 3. Links to web pages
- 4. Research areas
- 5. Research projects
- 6. Role expanded to include Broker
- 7. Expertise (for public and institution)
- 8. Teaching
- 9. Co-publication networks
- 10. Project collaboration networks

#### Riverhead seeks long-term fix for water woes

CBC News Posted: May 7, 2013 7:01 AM NT | Last Updated: May 7, 2013 9:03 AM NT 💭 3

THE LESLIE HARRIS CENTRE OF REGIONAL POLICY AND DEVELOPMENT

#### **Riverhead seeks long-term fix for water woes**

CBC News Posted: May 7, 2013 7:01 AM NT | Last Updated: May 7, 2013 9:03 AM NT 💭 3

THE LESLIE HARRIS CENTRE OF REGIONAL POLICY AND DEVELOPMENT